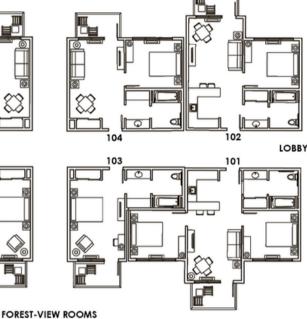

guest room layouts

first floor diagram

FOREST-VIEW ROOMS

204

203

OI

LOBBY

d

LΦ 202

201

Check in is after 3pm and check out is before 11am