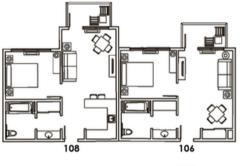

guest room layouts

first floor diagram









FOREST-VIEW ROOMS

204

203

## Guest Room Notes:

All quest room feature a mini fridge, microwave and coffee pot. Small and Large Suites offer kitchenettes with a small toaster oven, counter space with seating and fully stocked cupboards

Every guest room features a walk out balcony or patio area

Although our entire facility is ADA accessible, the private bedrooms in the suite style rooms have a more narrow space alongside the beds, which can create difficulties for quests in wheelchairs to access the bed

Every room has a hairdryer, iron and ironing board

Need to add an extra guest in a room over the occupancy? The inn has memory foam rollaway beds for an additional \$15 per night, cribs and pack n plays for the little ones at no additional charge or your guests can bring their