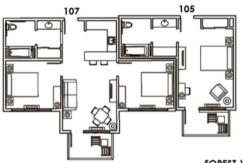

guest room layouts

first floor diagram









FOREST-VIEW ROOMS

204

203

## Guest Room Notes:

All quest room feature a mini fridge, microwave and coffee pot. Small and Large Suites offer kitchenettes with a small toaster oven, counter space with seating and fully stocked cupboards

Every guest room features a walk out balcony or patio area

Although our entire facility is ADA accessible, the private bedrooms in the suite style rooms have a more narrow space alongside the beds, which can create difficulties for quests in wheelchairs to access the bed

Every room has a hairdryer, iron and ironing board

Need to add an extra guest in a room over the occupancy? The inn has memory foam rollaway beds for an additional \$15 per night, cribs and pack n plays for the little ones at no additional charge or your guests can bring their o