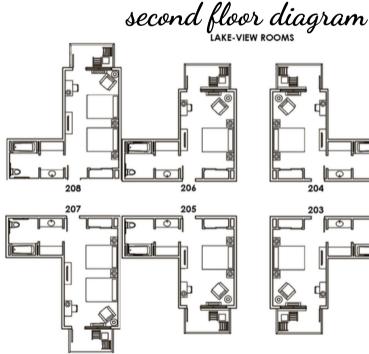

guest room layouts

first floor diagram









FOREST-VIEW ROOMS

204

203

## Guest Room Notes:

All quest room feature a mini fridge, microwave and coffee pot. Small and Large Suites offer kitchenettes with a small toaster oven, counter space with seating and fully stocked cupboards

Every guest room features a walk out balcony or patio area

Although our entire facility is ADA accessible, the private bedrooms in the suite style rooms have a more narrow space alongside the beds, which can create difficulties for quests in wheelchairs to access the bed

Every room has a hairdryer, iron and ironing board

Need to add an extra guest in a room over the occupancy? The inn has memory foam rollaway beds for an additional \$15 per night, cribs and pack n plays for the little ones at no additional charge or your guests can bring their own a